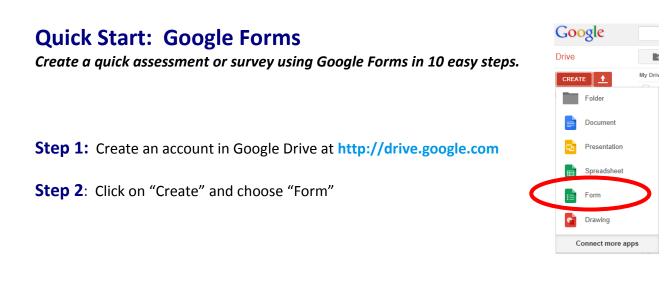

# "QUICK START: Google Forms"

### The following excerpt from

### Macomb Intermediate School District's

by Lisa Guzzardo Asaro, Ed. S and Jennifer Parker-Moore, Ed. D. with Jim Gullen, Ph.D.

## is used with permission

**Step 3**: Select a title, theme, then click "Ok"