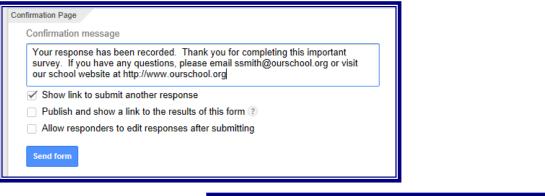

**Step 6**: Use the "Add Item" button to create additional questions.

**Step 7**: Create a confirmation message that the participant will see after completing the survey.

**Step 8**: Use the main menu to edit the survey, view responses, change theme, or go to the Live Form.