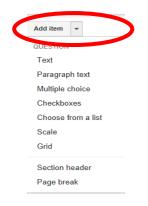

**Step 5:** Enter questions in the "Question Title" area. Add "Help Text" such as "*This is a required question*". Select "Question Type" (e.g. text, paragraph, multiple choice, checkboxes, list, scale or grad).