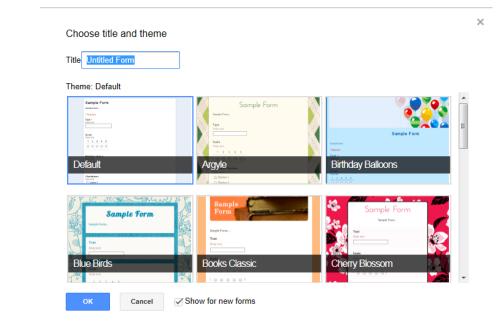

# "QUICK START: Google Forms"

### The following excerpt from

### Macomb Intermediate School District's



by Lisa Guzzardo Asaro, Ed. S and Jennifer Parker-Moore, Ed. D. with Jim Gullen, Ph.D.

## is used with permission







**Step 3**: Select a title, theme, then click "Ok"

#### Sample Survey

**Step 4**: Key a survey title and directions

Please take a moment to complete this brief 5 question survey to assist us in our school improvement planning. Your responses are important to us!

**Step 5:** Enter questions in the "Question Title" area. Add "Help Text" such as "*This is a required question*". Select "Question Type" (e.g. text, paragraph, multiple choice, checkboxes, list, scale or grad).

|                                                     | Sample S                                     | urvey                                                                         |                                           |
|-----------------------------------------------------|------------------------------------